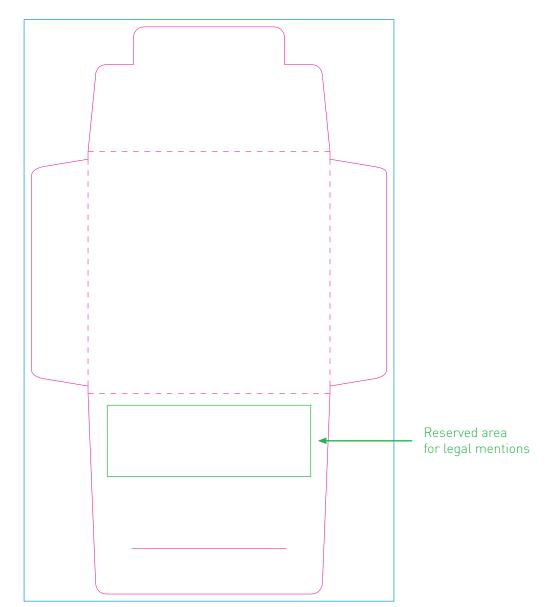

# Template 64UNO

Size of closed pouch : 64x64 mm Content : 1 condom

- Bleed size : 98 x 154 mm
- Cutting size : 94 x 150 mm

## Legal mention

The condom is a medical device and is subject to the standards. The 'CE', the address of the condoms's manufacturer, the mention of the content, the warnings, the lot number and expiration date will be included in a visible and legible. All these statements will be printed inside the green zone on the template. This location may vary according to your creation or as the number of selected languages. A color is accepted in the background.

### Number of languages

The languages of legal information have to be understood by the target group and according to the official regulations of the country of distribution. Example: in France, one language is mandatory: French. In Switzerland, there are several official languages, the use of three languages is strongly recommended: French, German and Italian. The surface of the reserved area for legal will be larger.