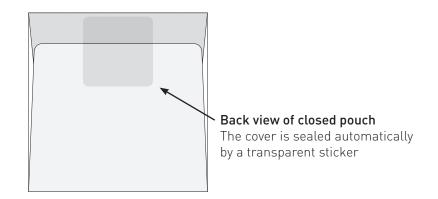

# Template 64UNO

Size of closed pouch : 64x64 mm Content : 1 condom

- Bleed size : 98 x 154 mm
- Cutting size : 94 x 150 mm